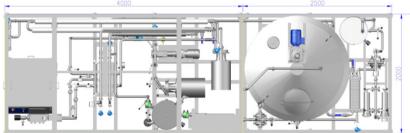

### CFS 216 Whole egg production – 1.000 Lph

BAG-IN-BOX

# **CFS 216** 1000 lph EGG BREAKER Whole egg 1.000 lph

 Upgradable with different filling and mixing systems :

- Manual / automatic container filling system
- Non aseptic bag in box filling machine
- Aseptic bag in box filling machine
- Storage, mixing or aseptic tanks