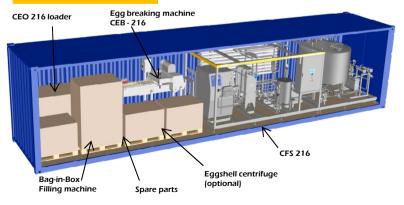

#### 40 ' Shipping container

ovobel@ovobel.co

# COMPACT FACTORY SYSTEMS

Ovobel introduce the "Compact Factory Systems".

Breaking – Pasteurizing - Filling

The Compact Factory Systems are designed to process whole egg or separated products.

The Compact Factory Systems are directly connected to an egg breaking machine with capacities from 10.800 up to 43.200 eggs/hr. (30 - 120 cph)

#### The CFS consists of modular skids :

- Egg Liquid Receiving System with product filtering, cooling and storage tank(s)
- Egg Pasteurization System with "Integrated homogenizer"

The CFS is equipped with a built-in CIP system.

# **CFS 216** 1000 lph EGG BREAKER Whole egg 1.000 lph

 Upgradable with different filling and mixing systems :

- Manual / automatic container filling system
- Non aseptic bag in box filling machine
- Aseptic bag in box filling machine
- Storage, mixing or aseptic tanks