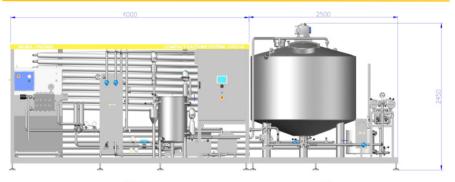

## **DIMENSIONS** - CFS 216

#### 40 ' Shipping container

ovobel@ovobel.co

All Compact Factory Systems can be upgraded with different filling and mixing systems.

| CFS 108 (s)* | CFS 216 (s)* | CFS 432 (s)* |
|--------------|--------------|--------------|
| 500 lph      | 1000 lph     | 2000 lph     |