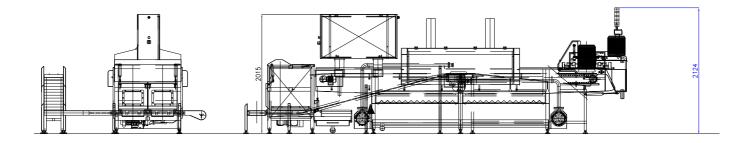

## **TYPE: CTW 3250**

| Capacity:        | 3250 trays/hour                                     |
|------------------|-----------------------------------------------------|
| Weight:          | approx. 1700kg                                      |
| Electricity:     | 3ph.400V+N+PE 9,1kW - 50Hz                          |
| Air consumption: | 250L/min @ 5-6 bar<br>3/8"                          |
| Cold water:      | 50-75L/h @ 2,5 bar (1000L water for start-up)<br>1" |