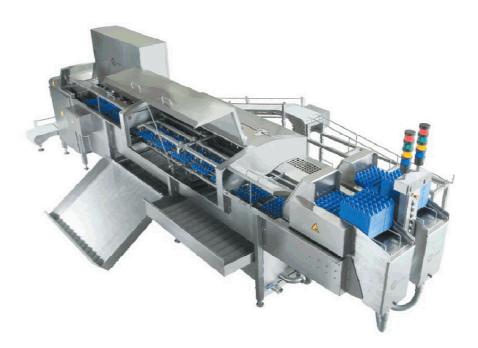

## COENRAADTS TRAYWASHER TYPE CTW 3250 WITH 1 AUTOMATIC DESTACKER, WASHING UNIT, CENTRIFUGE AND STACKER UP TO 3.250 trays/hour

The Coenraadts trav washer is available in several versions. The trays used in the egg products industry can become extremely dirty, and often adhere to one another. This makes it more difficult to process unwashed trays automatically. The Coenraadts tray washer features an automatic stacker, which is able to cope effortlessly, even with dirty trays that have stuck together. Besides that it also has separate lines, each with its own destacker, drive unit, stacker and centrifuge. This reduces the risk of stoppages and lost capacity.