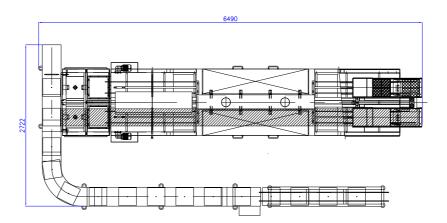

## **TYPE: CTW 3250**

| Capacity:        | 3250 trays/hour                                     |
|------------------|-----------------------------------------------------|
| Weight:          | approx. 1700kg                                      |
| Electricity:     | 3ph.400V+N+PE 9,1kW - 50Hz                          |
| Air consumption: | 250L/min @ 5-6 bar<br>3/8"                          |
| Cold water:      | 50-75L/h @ 2,5 bar (1000L water for start-up)<br>1" |